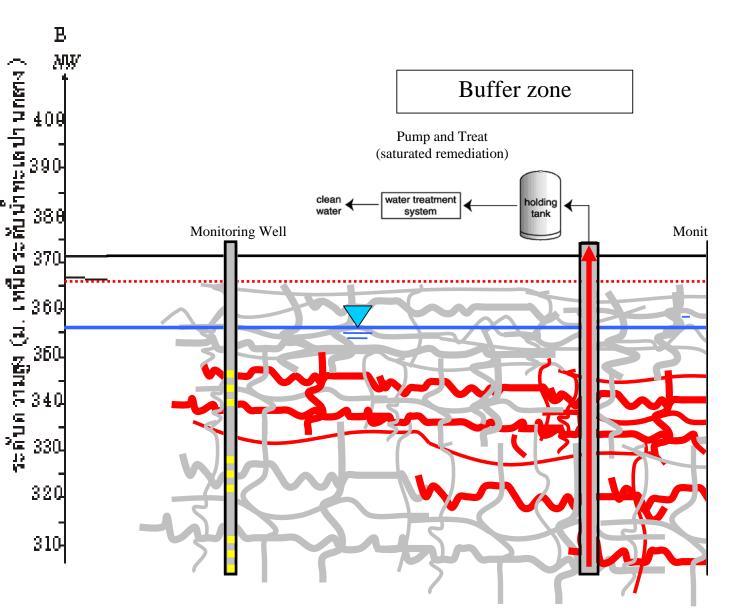

## **Remediation zoning**

Hotspot area - Contain - Cleanup Buffer zone - Monitoring - Treat Receptor zone - Monitoring

### Selected cleanup methodology

Soil Vapor Extraction
Pump & Treat
Ground surface treatment unit
Natural Attenotion
Containment; concrete wall , grouting etc.
Thermal conduction treatment