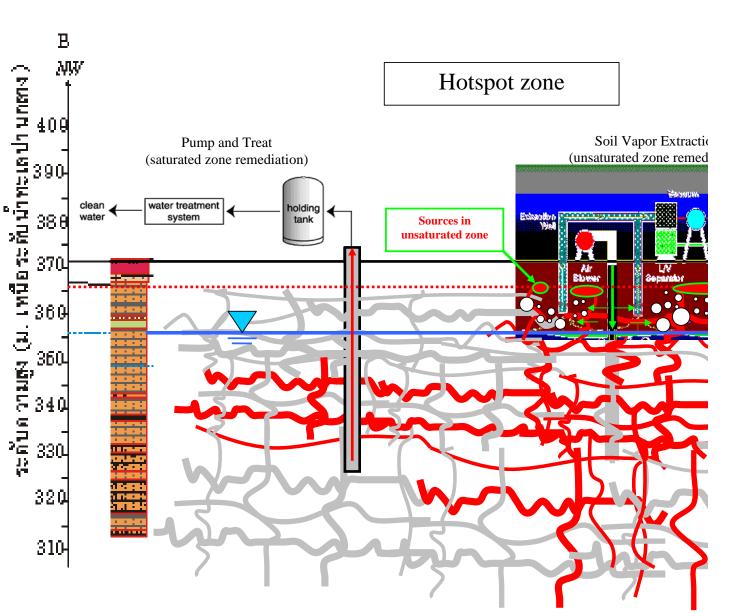

## **Remediation zoning**

Hotspot area - Contain - Cleanup Buffer zone - Monitoring - Treat Receptor zone - Monitoring

### Selected cleanup methodology

Soil Vapor Extraction
Pump & Treat
Ground surface treatment unit
Natural Attenotion
Containment; concrete wall , grouting etc.
Thermal conduction treatment