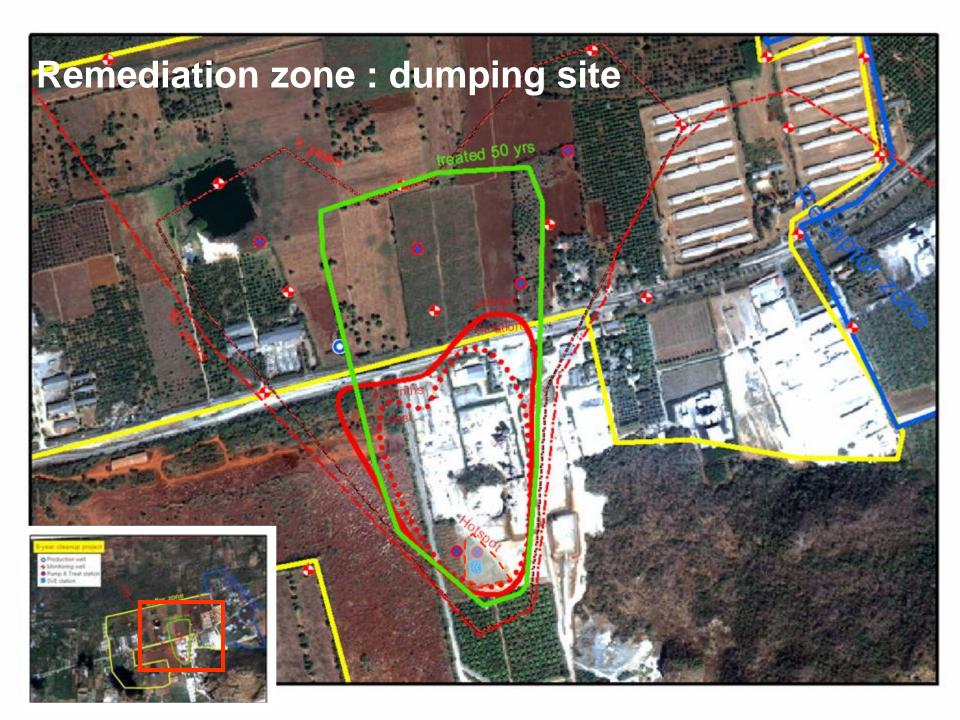

## **Remediation zoning**

Hotspot area - Contain - Cleanup Buffer zone - Monitoring - Treat Receptor zone - Monitoring

#### **Remediation zone**

Production well
 Monitoring well
 Pump & Treat station
 SVE station

 $oldsymbol{O}$ 

Buffer zone